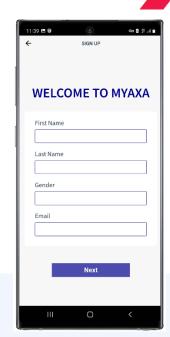

# Personal Details 2

- 1. Fill in your first name and last name
- 2. Select your gender
- 3. Fill in your e-mail address and confirm it in the next field
- 5. Click Next