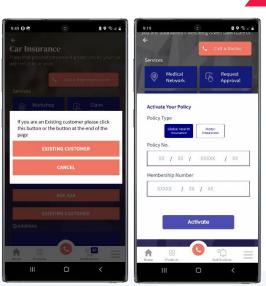

## New Policy Addition

- If your data was not identified automatically, you will be greeted with the existing customer pop-up.
- 2. Select the policy type that needs activation
- 3. Fill in the policy and membership number
- 4. Click Activate